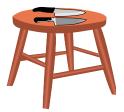

| $\overline{}$ |         |
|---------------|---------|
| J             | mangoes |

2) There are two \_\_\_\_\_ on the table.

( ) knives

3) \_\_\_\_\_ color is also the name of a fruit.

\_\_\_\_ pink

| - 1 |     |
|-----|-----|
| - 1 | red |
| J   | 160 |