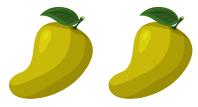

## IT IS QUIZ TIME

**Buzz** around the quiz.

Tick (✓) the correct answer.

| 1) These green |  | are | sour. |
|----------------|--|-----|-------|
|----------------|--|-----|-------|

| mangos |
|--------|
| <br>   |

| $\overline{}$ |         |
|---------------|---------|
| J             | mangoes |

2) There are two \_\_\_\_\_ on the table.

( ) knives

3) \_\_\_\_\_ color is also the name of a fruit.

\_\_\_\_ pink

| - 1 |     |
|-----|-----|
| - 1 | red |
| J   | 160 |